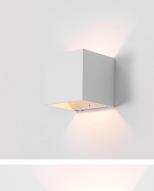

### Description

Indoor decoritive wall light; Suitable for interior walls; With a comfortable & diffused light output;

#### **Finish** Black White

**Material** Aluminium Opal Glass