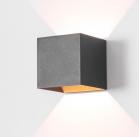

### Description

Indoor decoritive wall light; Suitable for interior walls; With a comfortable & diffused light output;

#### **Finish** Black White

**Material** Aluminium Opal Glass