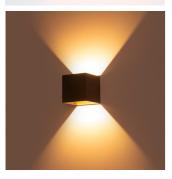

### Description

Indoor decoritive wall light; Suitable for interior walls; With a comfortable & diffused light output;

#### Light source

Light source: Luminus CXM-6 COB Output (W): 6.3W (350mA 18V) Total power consumption (W): 6W Color temperature: 2700K CRI: ≧90 IK: 08 Real Lumen: 400 Lm/Real W: 55 Life Time: 50.000h L70 MacAdam steps: 3 UGR: 12